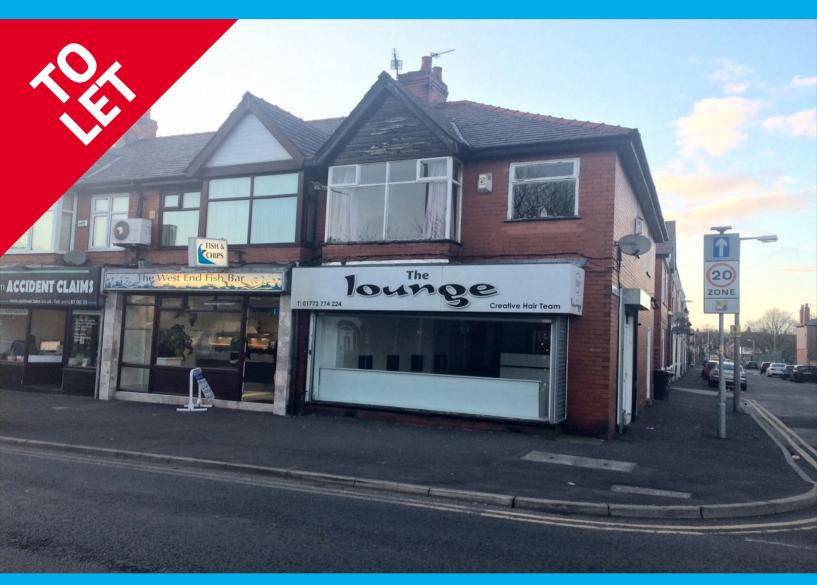

# **ATTRACTIVE RETAIL PREMISES**

46.5 m<sup>2</sup> ( 500 ft<sup>2</sup> )

336 Blackpool Road Fulwood Preston PR2 3AA

- Prominent Position
- Lock-up Retail Shop
- Highly Accessible Location

Starkie Court 13 Starkie Street Preston Lancashire PR1 3LU T | 01772 883388

#### **Description**

The premises comprise the ground floor of a two storey end terraced building being of conventional brickwork construction beneath a pitched slate roof covering.

The premises benefit from a glazed return frontage to both Blackpool Road and Ainslie Road, which benefit from steel roller shutters providing a good level of security.

Internally the property provides an open plan sales area, together with kitchen and WC facility to the rear, and benefits from gas central heating throughout.