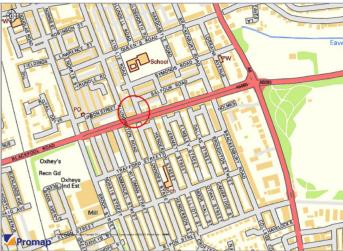

#### Location

The property is situated fronting the A5085 Blackpool Road, at its junction with Ainslie Road, in a prominent location benefiting from high vehicular flows.

The premises are located approximately 1 mile to the north of Preston City Centre in a mixed commercial and residential area.

Blackpool Road is a dual carriageway trunk road serving the northern part of Preston which links with Garstang Road (A6), leading to the national motorway network beyond.