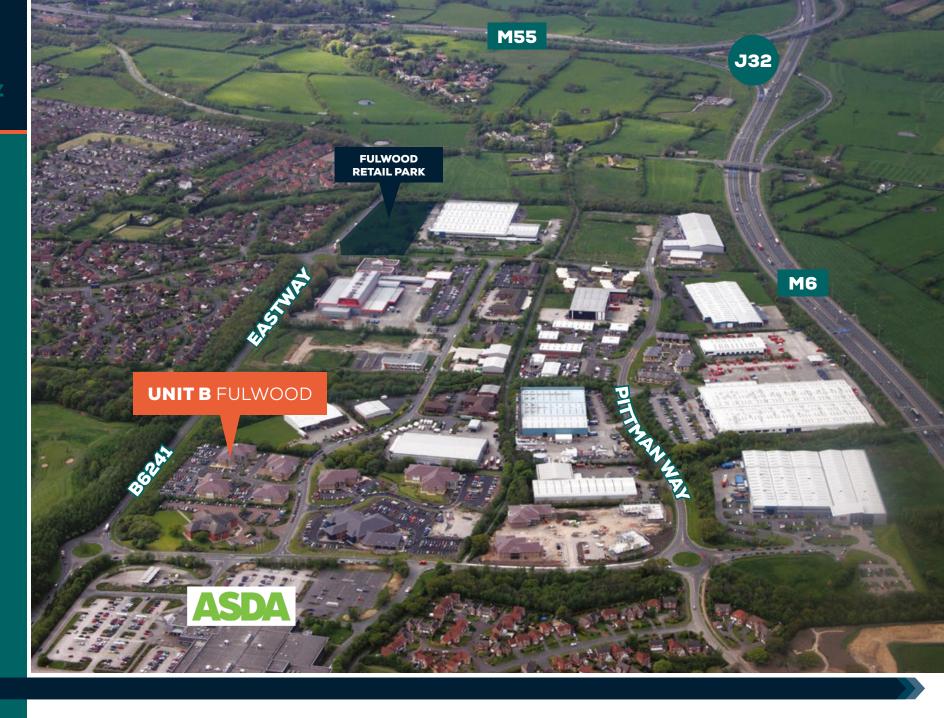

Fulwood Office Park is located on Caxton Way, a short distance from the B6241, Eastway. Eastway is the main spine road offering easy access to junctions 31a/32 of the M6 and Junction 1 of the M55 motorway, which in turn provides excellent access to the national motorway network.

Fulwood Office Park and the wider Preston North Employment Area, is a mixed commercial and office location which has been developed over the last 25 years and is home to a combination of large PLC and regional businesses together with public sector bodies and sole traders. Nearby occupiers include Asda Supermarket, Royal Mail, Aldi and Homeserve. Fulwood Central Retail Park is located a very short walk from the subject premises.