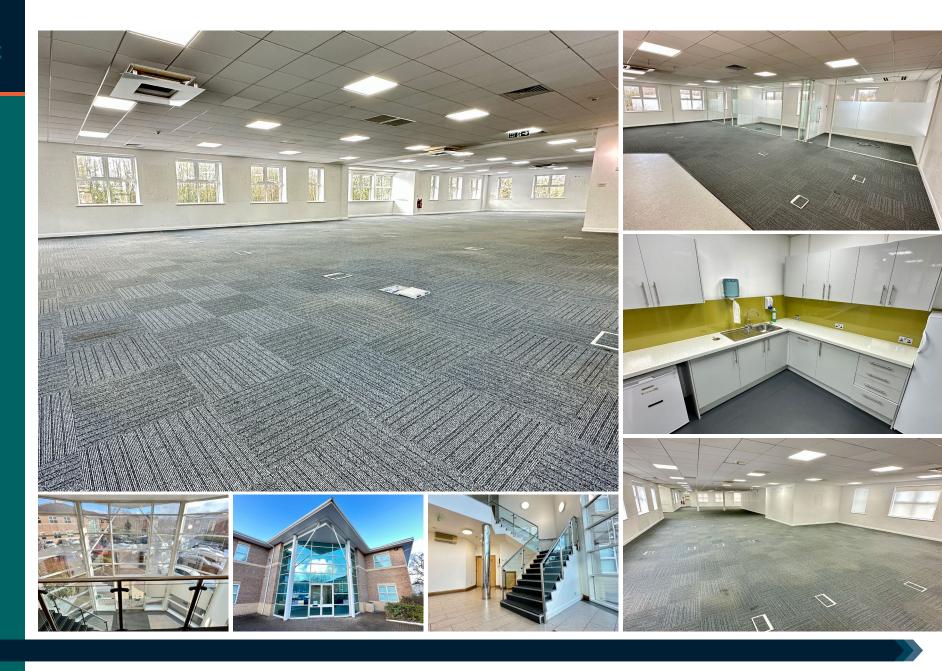

LOCATION

DESCRIPTION

**AERIAL** 

**GALLERY** 

**FURTHER INFO** 

The property comprises a detached, two-storey purpose built modern office building, constructed in 2001, of block construction under a pitched, tiled roof.

- Predominantly open plan space with partial private offices
- Kitchen/canteen area
- Raised access flooring
- Suspended ceilings throughout incorporating LED lighting
- 28 parking spaces with additional shared disabled bays'
- Landscaped site

- Passenger lift
- Carpeted floors
- External cycle rack
- WCs on both floors
- Air conditioned

HOME

LOCATION

DESCRIPTION

AERIAL

GALLERY

**FURTHER INFO** 

HOME