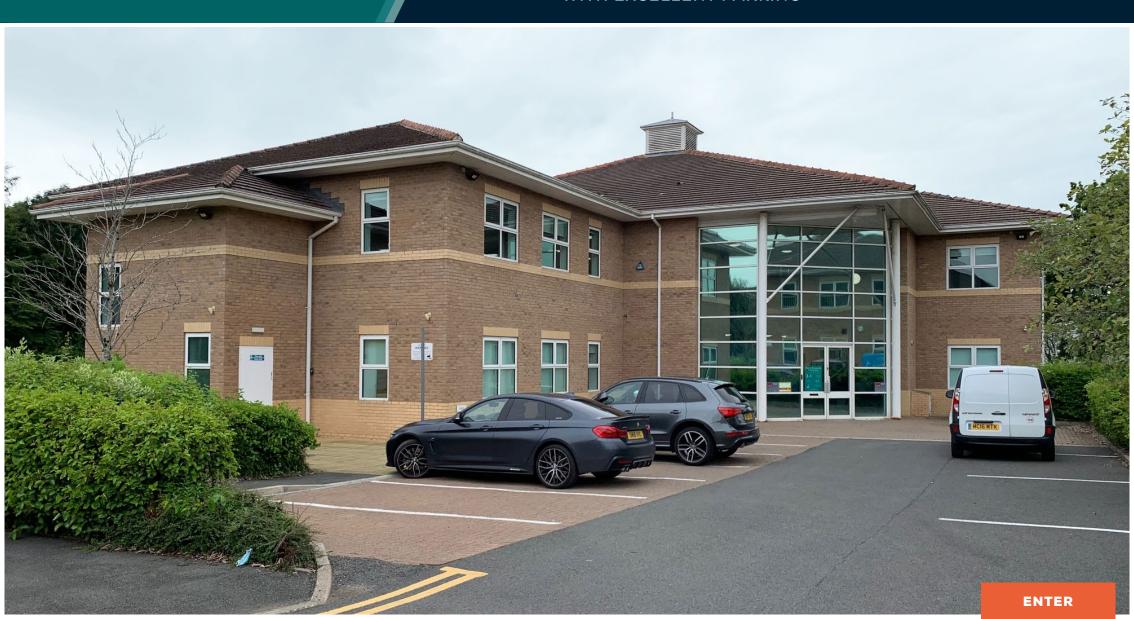

LOCATION

DESCRIPTION

**AERIAL** 

**GALLERY** 

**FURTHER INFO** 

The property comprises a detached, two-storey purpose built modern office building, constructed in 2001, of block construction under a pitched, tiled roof.

- Predominantly open plan space with partial private offices
- Kitchen/canteen area
- Raised access flooring
- Suspended ceilings throughout incorporating LED lighting
- 28 parking spaces with additional shared disabled bays'
- Landscaped site

- Passenger lift
- Carpeted floors
- External cycle rack
- WCs on both floors
- Air conditioned

HOME

LOCATION

DESCRIPTION

AERIAL

GALLERY

**FURTHER INFO** 

HOME