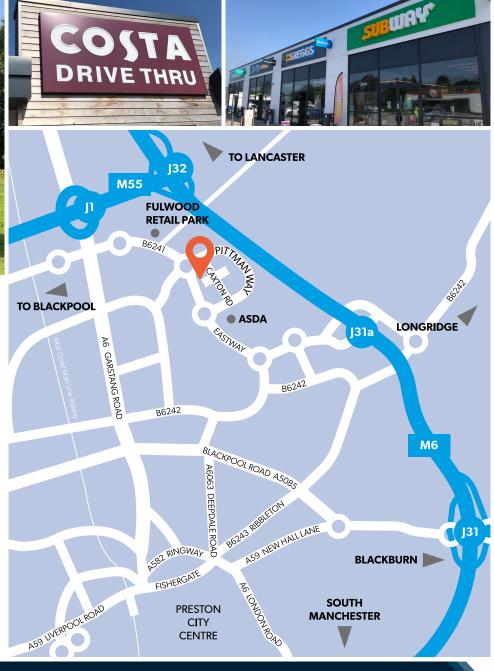

Fulwood Office Park is located on Caxton Way, a short distance from the B6241, Eastway. Eastway is the main spine road offering easy access to junctions 31a/32 of the M6 and Junction 1 of the M55 motorway, which in turn provides excellent access to the national motorway network.

Fulwood Office Park and the wider Preston North Employment Area, is a mixed commercial and office location which has been developed over the last 25 years and is home to a combination of large PLC and regional businesses together with public sector bodies and sole traders. Nearby occupiers include Asda Supermarket, Royal Mail, Aldi and Homeserve. Fulwood Central Retail Park is located a very short walk from the subject premises.