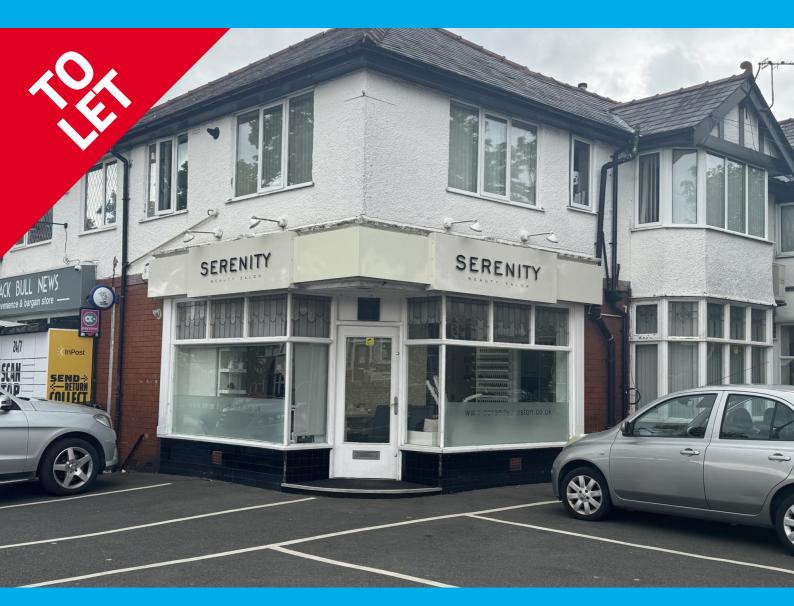

# **SUPERB RETAIL PREMISES**

46.3 m<sup>2</sup> ( 498 ft<sup>2</sup> )

74 Black Bull Lane Fulwood Preston PR2 3JY

- Highly Visible Position
- Suitable For A Variety Of Uses
- Customer Parking To Front

#### Location

The property occupies a prominent position fronting Black Bull Lane, which links Garstang Road through to Lytham Road, in the popular residential suburb of Fulwood which is approximately 2 miles to the north of Preston city centre.

#### Description

The premises comprise a ground floor lock up retail unit benefiting from extensive display windows to both the Black Bull Lane and Kings Drive frontages.

Internally, the unit is presently used as a beauty salon and is well fitted in keeping with this use. The accommodation is currently subdivided by way of partitioning to provide a range of individual treatment rooms together with reception area, shower room, kitchen and WC facility.