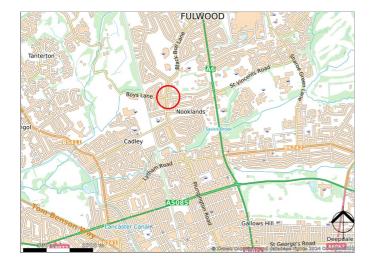

#### Location

The property occupies a prominent position fronting Black Bull Lane, which links Garstang Road through to Lytham Road, in the popular residential suburb of Fulwood which is approximately 2 miles to the north of Preston city centre.

The property forms part of the local retailing area located around the junction of Black Bull Lane with Kings Drive and Boys Lane with nearby occupiers including a One Stop convenience store and a range of retailers and service providers.