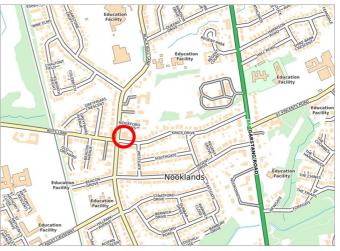

#### Location

The property occupies a prominent position fronting Black Bull Lane, which links Garstang Road through to Lytham Road, in the popular residential suburb of Fulwood which is approximately 2 miles to the north of Preston city centre.

The property forms part of the local retailing area located around the junction of Black Bull Lane with Kings Drive and Boys Lane with nearby occupiers including a One Stop convenience store and a range of retailers and service providers.