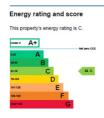

#### **Energy Performance Certificate**

| Energy performance certificate (EPC)                |                  |                     |                              |
|-----------------------------------------------------|------------------|---------------------|------------------------------|
| 74 Black Bull Lane<br>Fulwood<br>Presion<br>PR2 3JY | Energy rating    | Valid until:        | 30 November 2031             |
|                                                     |                  | Certificate number: | 2591-1176-3863-6163-6412     |
| Property type                                       | A                | 1/A2 Retail and Fin | ancial/Professional services |
| Total floor area                                    | 51 square metres |                     |                              |

#### Rules on letting this property

Properties can be let if they have an energy rating from A+ to E

#### Properties get a rating from A+ (best) to G (worst) and a score. The better the rating and score, the lower you property's carbon emissions are likely to be.