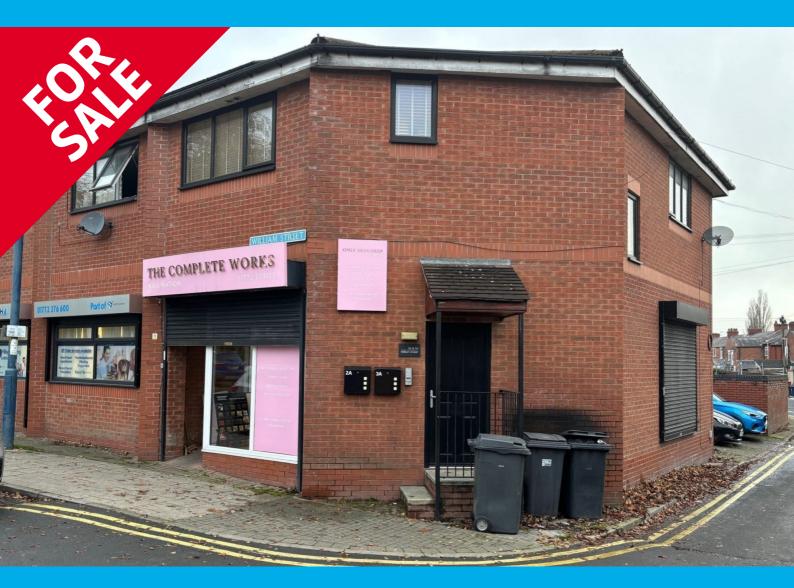

# **SUPERB INVESTMENT OPPORTUNITY**

2a, 3a & 4 William Street Lostock Hall Preston PR5 5RZ

- Mixed Use Income Stream
- Fully Let Investment Property
- Current Gross Income of £18,800 pa
- Accessible Location

### Location

Situated to the rear of Watkin Lane the property is located in the centre of Lostock Hall, a popular residential suburb approximately 3 miles to the south of Preston City Centre. The premises benefit from close proximity to all amenities and are in a highly accessible location benefiting from easy access to the motorway network as well as to the railway station which is within walking distance.

### **Description**

The property comprises a two storey semidetached building accommodating a self-contained lock-up retail unit at ground floor level which has a glazed frontage with roller shutter over. The premises have traded as a nail salon for many years and are fitted in keeping with this use. The shop extends to a Net Internal Area of 46.9 m<sup>2</sup> (505 ft<sup>2</sup>).