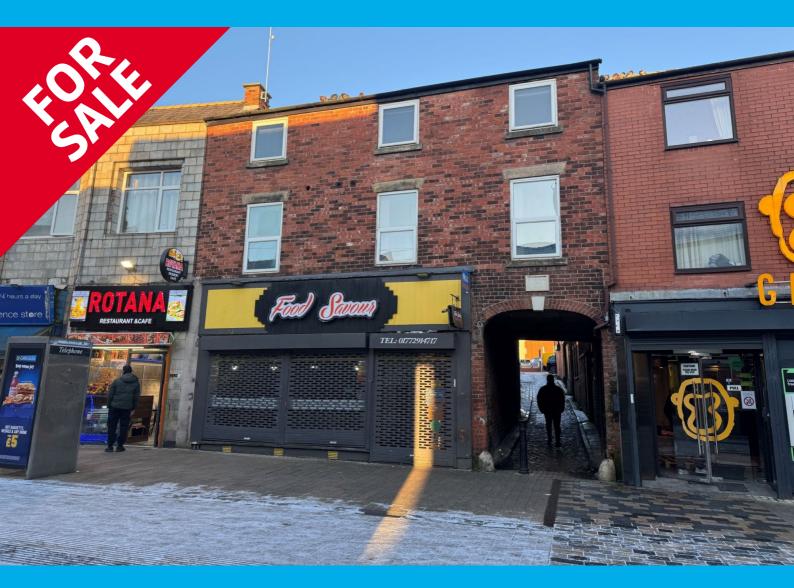

# **PARTIALLY LET INVESTMENT PROPERTY**

119 - 120 Friargate Preston PR1 2EE

- Part Income Producing
- Located Close To Main UCLAN campus
- Freehold Opportunity

Preston office 25A Winckley Square

Preston

PR1 3JJ

### Location

The premises are situated fronting Friargate close to its junction with Marsh Lane, in the centre of Preston.

Friargate provides the primary link between the city centre and the main campus of the University of Central Lancashire which is located approximately 200 metres from the subject property. Friargate has also recently benefitted from pedestrianisation works and significant improvements to the street scene and accommodates a range of retailers and service providers.

### Description

The property comprises a three-storey mid-terraced building of conventional brickwork construction.

Internally, at ground floor level the premises provide a retail unit which is currently used as a restaurant and has a seating and customer facing sales area to the front with preparation area and kitchen behind. Additional storage is provided within the basement.