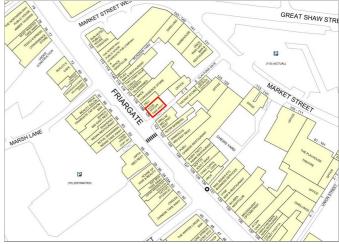

### Location

The premises are situated fronting Friargate close to its junction with Marsh Lane, in the centre of Preston.

Friargate provides the primary link between the city centre and the main campus of the University of Central Lancashire which is located approximately 200 metres from the subject property. Friargate has also recently benefitted from pedestrianisation works and significant improvements to the street scene and accommodates a range of retailers and service providers.