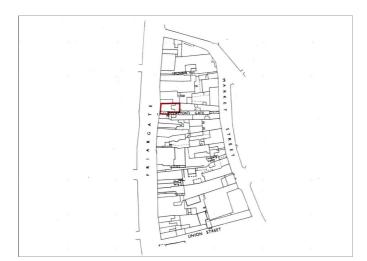

### Location

The premises are situated fronting Friargate close to its junction with Marsh Lane, in the centre of Preston.

Friargate provides the primary link between the city centre and the main campus of the University of Central Lancashire which is located approximately 200 metres from the subject property. Friargate has also recently benefitted from pedestrianisation works and significant improvements to the street scene and accommodates a range of retailers and service providers.