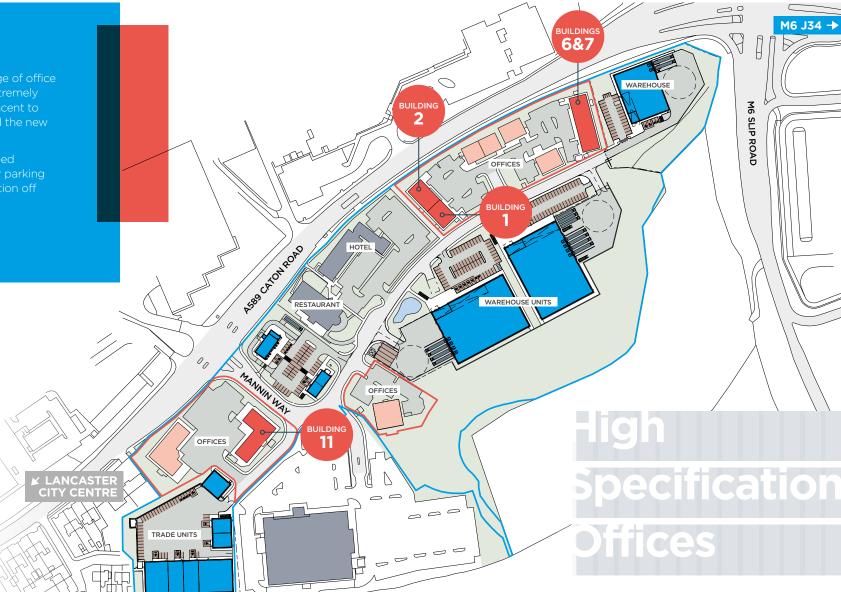

# **Availability**

| OFFICE               | SQ M        | SQ FT    | CAR<br>PARKING | HEATING | NOTES |
|----------------------|-------------|----------|----------------|---------|-------|
| Building 1           |             |          |                |         |       |
| First Floor          | 196         | 2,106    | 6 spaces       |         |       |
| Building 2           |             |          |                |         |       |
| Ground & First Floor | 485         | 5,224    | 15 spaces      |         |       |
| Building 5           |             |          |                |         |       |
| Ground floor         | UNDER OFFER |          |                |         |       |
| First floor          | UNDER OFFER |          |                |         |       |
| Building 6 & 7       |             |          |                |         |       |
| Ground Floor         |             |          |                | LET     |       |
| First Floor          | 483         | 5,206    | 15 spaces      |         |       |
| Building 11          |             |          |                |         |       |
| Ground Floor         |             |          |                |         |       |
| Suite 1a             | 135.90      | 1,462.83 | 5 spaces       |         |       |
| Suite 1b             |             |          |                | LET     |       |
| Suite 2              | 198         | 2,136    | 6 spaces       |         |       |
| Total:               | 335         | 3,611    | 11 spaces      |         |       |
| Second Floor         |             |          |                |         |       |
| Suite 5a             | LET         |          |                |         |       |
| Suite 5b             | LET         |          |                |         |       |
| Suite 6              | LET         |          |                |         |       |