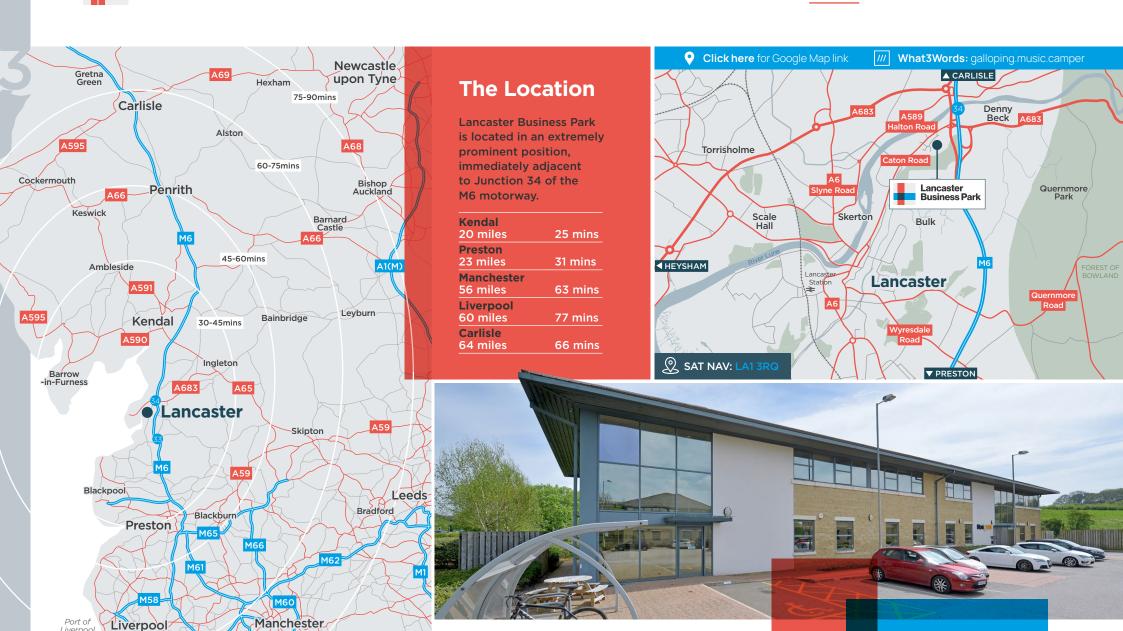

# **The Development**

Lancaster Business Park offers a range of office prominent position, immediately adjacent to Junction 34 of the M6 motorway and the new

The buildings are set in well landscaped surroundings and have dedicated car parking offering occupiers a high profile position off